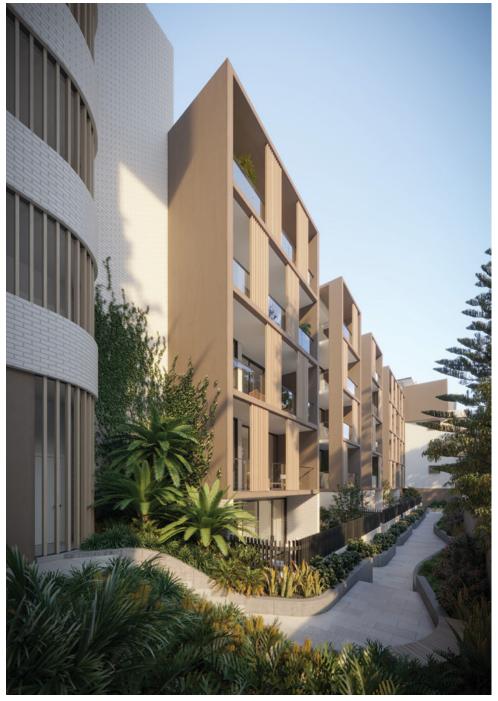

Use the control of the

<sup>02.</sup> Aerial view of Adela exterio & level 5 shared rooftop.

O3. Local man with bag of oranges

01

Overlooking the leafy quiet suburbs of central Burwood and featuring a stunning vantage of Sydney CBD.

The unique L shape contour, featuring mixed composition façades is carefully thought-out to allow beams of bright sunlight inside and cross flow ventilation throughout all apartments.

Adela's innovative design, with four separate lobby entrances, provides a new level of intimacy and privacy, while shared walkways and green communal areas encourage neighbours to meet and friendships to blossom. The result is a genuinely boutique apartment experience.