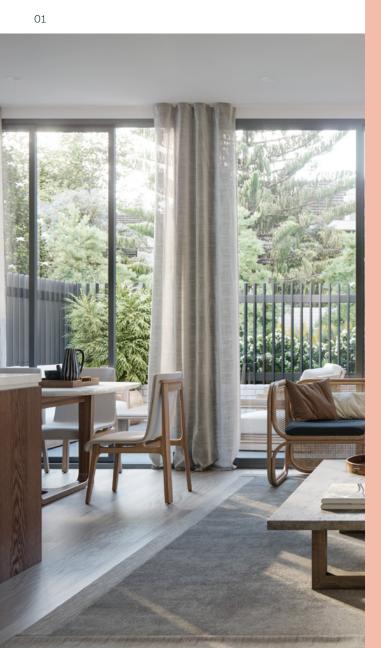

A diverse range of floor plans have been designed to maximise solar access and natural cross-flow ventilation with full-height sliding glazed panels to connect indoor and outdoor spaces.

- 01. Adela Unit CG03 South facing kitchen dining space. Featuring; stone bench tops, engineered timber flooring & Miele gas stovetop.
- 02. Adela Unit D203 Bedroom with North facing window & en-suite bathroom.
- 03. Adela Unit B204 bathroom. Featuring; floor to ceiling tiles, stainless steel tapware, wood paneling & ceramic basin.