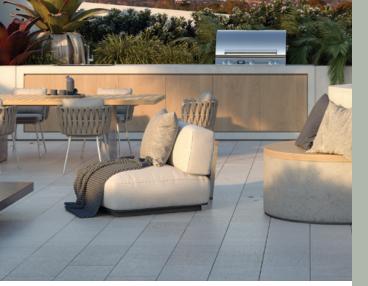

P. 16

P. 18

Interiors

The Interior Experience

The simple yet contemporary interiors are thoughtfully designed to be efficient, flexible and inviting, allowing for the creation of beautiful personal spaces. A combination of an understated but careful attention to detail and a clever bespoke design philosophy.

Adela offers a collective range of one, two and three bedroom apartments. Each featuring high quality materials from engineered timber floorboards and stone bench tops to chrome finish tapware, all coupled with fine detailing for a beautifully polished finish.

A diverse range of floor plans have been designed to maximise solar access and natural cross-flow ventilation with full-height sliding glazed panels to connect indoor and outdoor spaces.

- 01. Adela Unit CG03 South facing kitchen dining space. Featuring; stone bench tops, engineered timber flooring & Miele gas stovetop.
- 02. Adela Unit D203 Bedroom with North facing window & en-suite bathroom.
- 03. Adela Unit B204 bathroom. Featuring; floor to ceiling tiles, stainless steel tapware, wood paneling & ceramic basin.