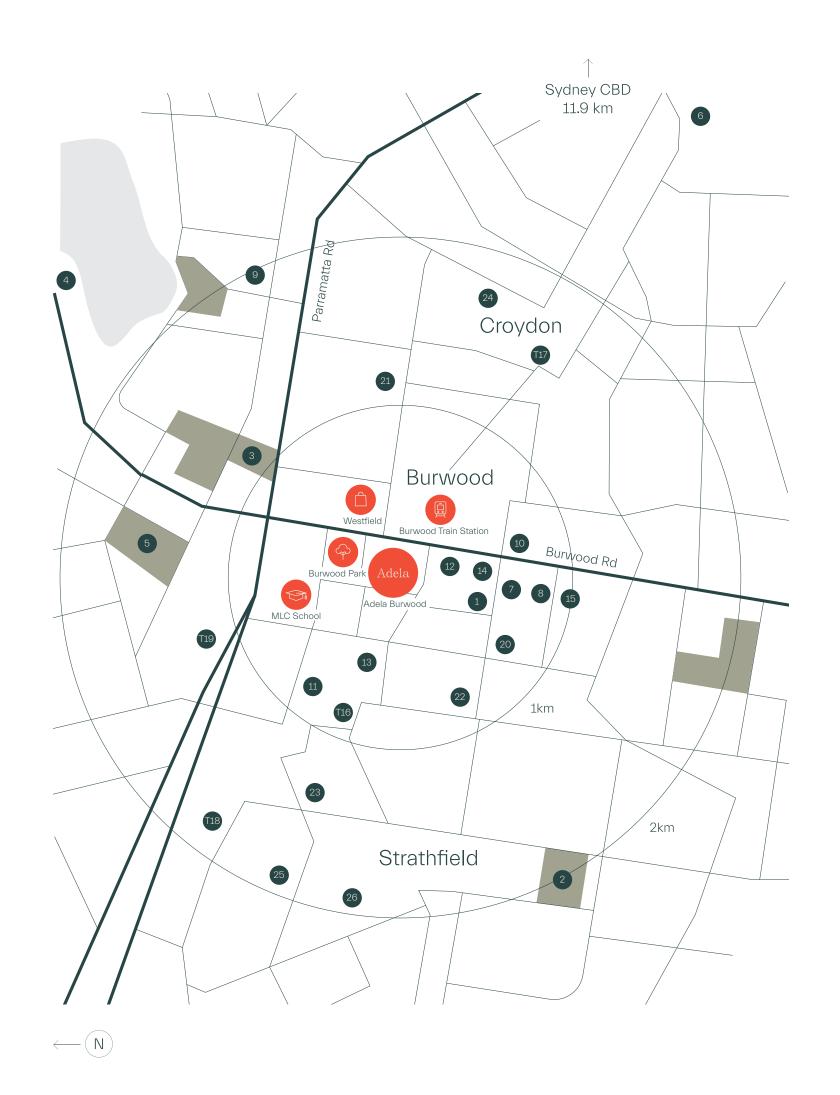

OI

Aerial Map — A. Adela, B. Burwood Park, C. Burwood Station, D. Burwood Plaza, E. Westfield Shopping Centre, F. Parramatta Rd, G. Sydney CBD

Surwood = 2134

Aerial Map — A. Adela, B. Burwood Park, C. Burwood Star E. Westfield Shopping Centre, F. Parramatta

In the heart of Burwood Adela sits on the defining line of a bustling town centre and the sanctuary of leafy neighbouring streets.

Overlooking Burwood park and a short stroll to Burwood Road means access to a plethora of bars and restaurants, as well as local shopping precincts - Westfield and the new Emerald Square. Burwood station and the newly constructed WestConnex city highway provide true convenience and connectivity no matter what your mode of transportation.

## Location Map

Aerial Map — A. Adela, B. Burwood Park, C. Burwood Star E. Westfield Shopping Centre, F. Parramatta

| Parks & Amenities |                           |
|-------------------|---------------------------|
|                   |                           |
|                   |                           |
|                   |                           |
|                   |                           |
|                   |                           |
|                   |                           |
| Shopping          |                           |
|                   |                           |
|                   | Concord Shopping Village  |
|                   |                           |
|                   |                           |
|                   |                           |
|                   |                           |
|                   |                           |
|                   |                           |
|                   |                           |
| Transport         |                           |
|                   |                           |
|                   |                           |
|                   |                           |
|                   |                           |
|                   |                           |
|                   | Burwood Girls High School |
|                   | Santa Sabina College      |
|                   |                           |
|                   |                           |
|                   | St Patrick's College      |
|                   |                           |
|                   |                           |