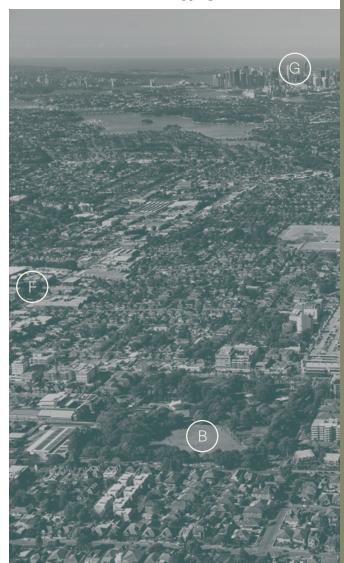

Use the control of the

<sup>02.</sup> Aerial view of Adela exterio & level 5 shared rooftop.

O3. Local man with bag of oranges

01

Overlooking the leafy quiet suburbs of central Burwood and featuring a stunning vantage of Sydney CBD.

OI

Aerial Map — A. Adela, B. Burwood Park, C. Burwood Station, D. Burwood Plaza, E. Westfield Shopping Centre, F. Parramatta Rd, G. Sydney CBD

Surwood = 2134

Aerial Map — A. Adela, B. Burwood Park, C. Burwood Star E. Westfield Shopping Centre, F. Parramatta

In the heart of Burwood Adela sits on the defining line of a bustling town centre and the sanctuary of leafy neighbouring streets.

Overlooking Burwood park and a short stroll to Burwood Road means access to a plethora of bars and restaurants, as well as local shopping precincts - Westfield and the new Emerald Square. Burwood station and the newly constructed WestConnex city highway provide true convenience and connectivity no matter what your mode of transportation.

## Location Map

Aerial Map — A. Adela, B. Burwood Park, C. Burwood Star E. Westfield Shopping Centre, F. Parramatta

| Parks & Amenities |                           |
|-------------------|---------------------------|
|                   |                           |
|                   |                           |
|                   |                           |
|                   |                           |
|                   |                           |
|                   |                           |
| Shopping          |                           |
|                   |                           |
|                   | Concord Shopping Village  |
|                   |                           |
|                   |                           |
|                   |                           |
|                   |                           |
|                   |                           |
|                   |                           |
|                   |                           |
| Transport         |                           |
|                   |                           |
|                   |                           |
|                   |                           |
|                   |                           |
|                   |                           |
|                   | Burwood Girls High School |
|                   | Santa Sabina College      |
|                   |                           |
|                   |                           |
|                   | St Patrick's College      |
|                   |                           |
|                   |                           |