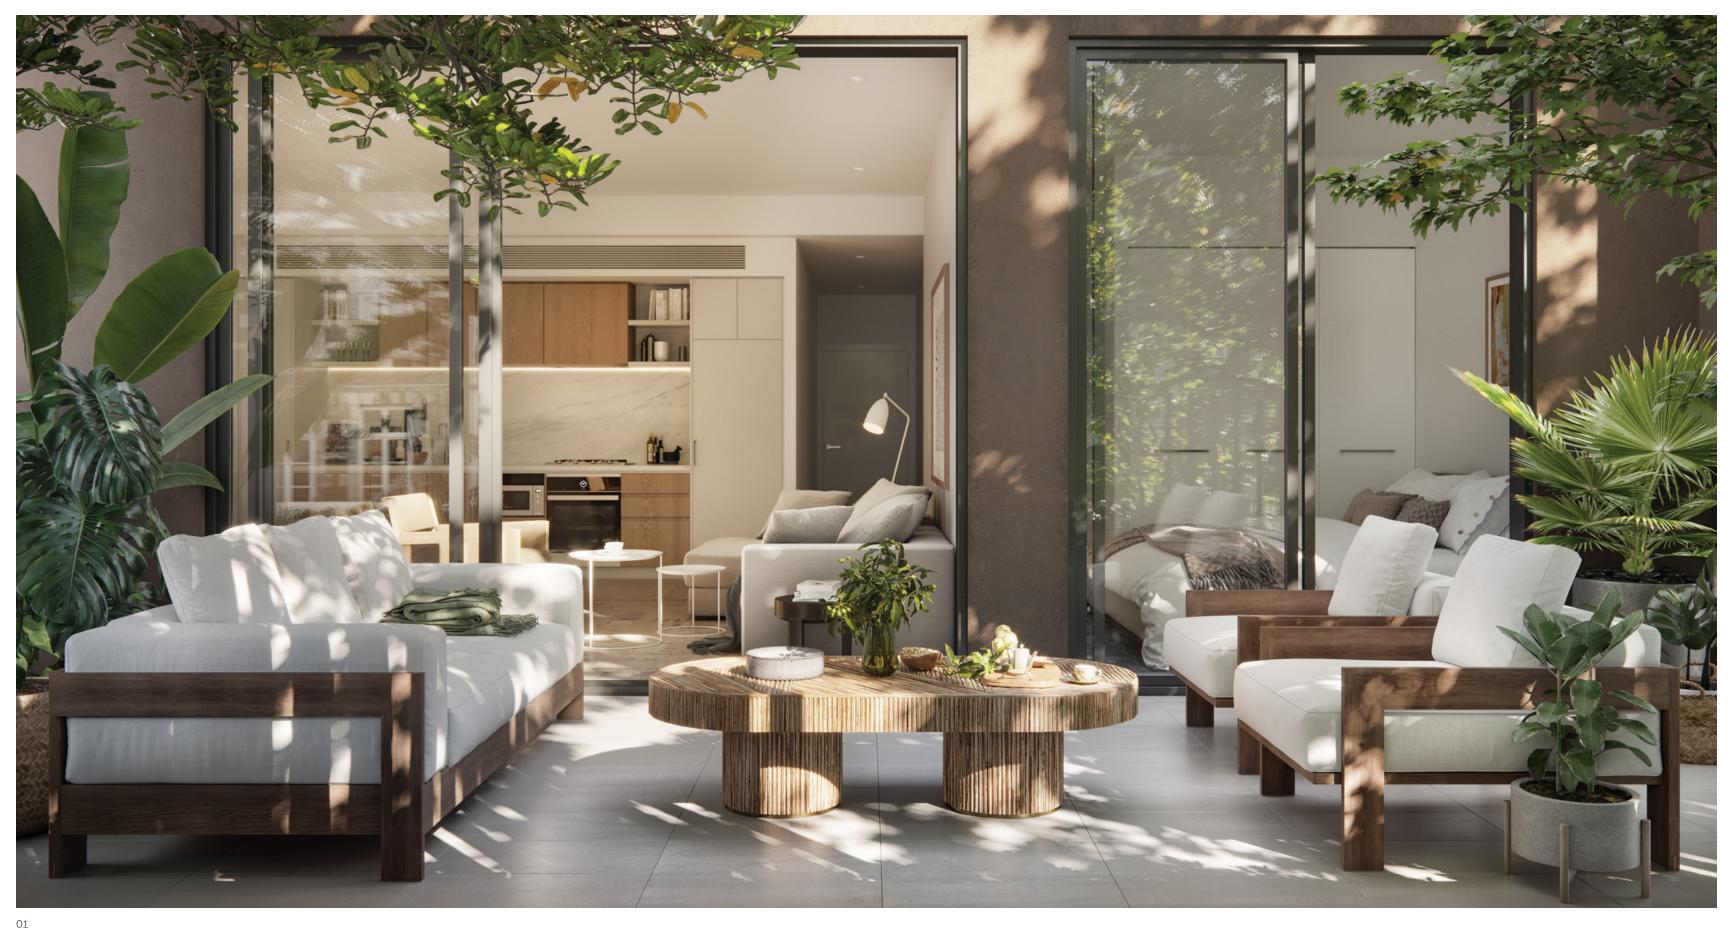

P. 16

P. 18

Interiors

The Interior Experience

The simple yet contemporary interiors are thoughtfully designed to be efficient, flexible and inviting, allowing for the creation of beautiful personal spaces. A combination of an understated but careful attention to detail and a clever bespoke design philosophy.

Adela offers a collective range of one, two and three bedroom apartments. Each featuring high quality materials from engineered timber floorboards and stone bench tops to chrome finish tapware, all coupled with fine detailing for a beautifully polished finish.

A diverse range of floor plans have been designed to maximise solar access and natural cross-flow ventilation with full-height sliding glazed panels to connect indoor and outdoor spaces.

- 01. Adela Unit CG03 South facing kitchen dining space. Featuring; stone bench tops, engineered timber flooring & Miele gas stovetop.
- 02. Adela Unit D203 Bedroom with North facing window & en-suite bathroom.
- 03. Adela Unit B204 bathroom. Featuring; floor to ceiling tiles, stainless steel tapware, wood paneling & ceramic basin.