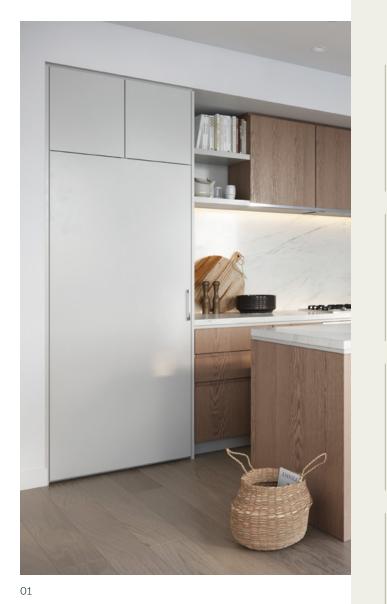

Adela offers a collective range of one, two and three bedroom apartments. Each featuring high quality materials from engineered timber floorboards and stone bench tops to chrome finish tapware, all coupled with fine detailing for a beautifully polished finish.

A diverse range of floor plans have been designed to maximise solar access and natural cross-flow ventilation with full-height sliding glazed panels to connect indoor and outdoor spaces.

- 01. Adela Unit CG03 South facing kitchen dining space. Featuring; stone bench tops, engineered timber flooring & Miele gas stovetop.
- 02. Adela Unit D203 Bedroom with North facing window & en-suite bathroom.
- 03. Adela Unit B204 bathroom. Featuring; floor to ceiling tiles, stainless steel tapware, wood paneling & ceramic basin.