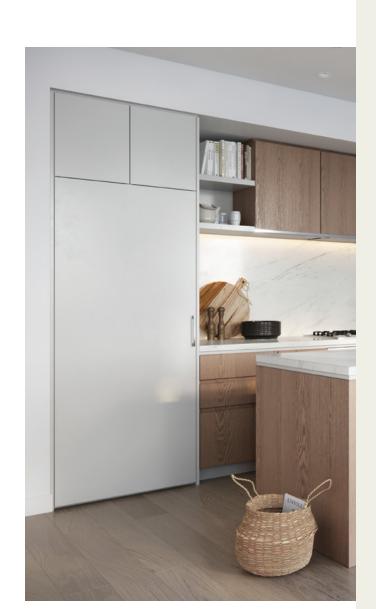

A diverse range of floor plans have been designed to maximise solar access and natural cross-flow ventilation with full-height sliding glazed panels to connect indoor and outdoor spaces.

- 01. Adela Unit CG03 South facing kitchen dining space. Featuring; stone bench tops, engineered timber flooring & Miele gas stovetop.
- 02. Adela Unit D203 Bedroom with North facing window & en-suite bathroom.
- 03. Adela Unit B204 bathroom. Featuring; floor to ceiling tiles, stainless steel tapware, wood paneling & ceramic basin.