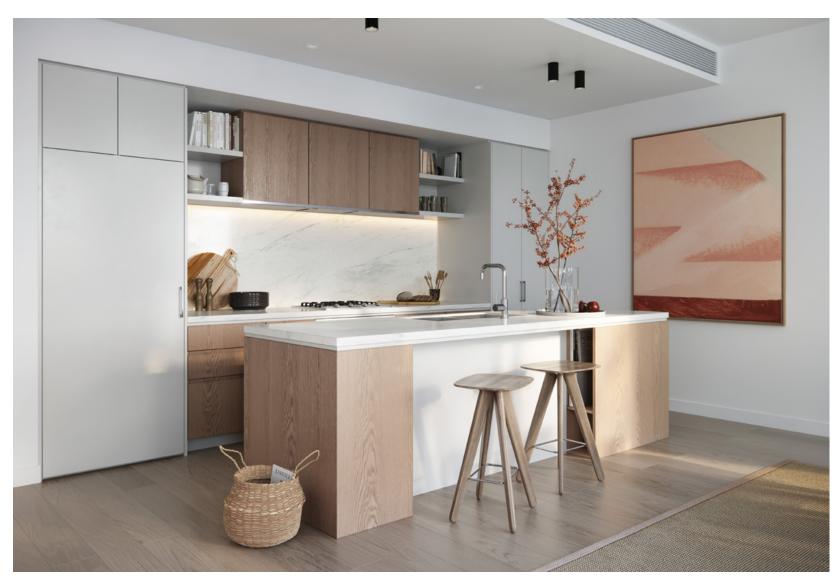

A diverse range of floor plans have been designed to maximise solar access and natural cross-flow ventilation with full-height sliding glazed panels to connect indoor and outdoor spaces.

- 01. Adela Unit CG03 South facing kitchen dining space. Featuring; stone bench tops, engineered timber flooring & Miele gas stovetop.
- 02. Adela Unit D203 Bedroom with North facing window & en-suite bathroom.
- 03. Adela Unit B204 bathroom. Featuring; floor to ceiling tiles, stainless steel tapware, wood paneling & ceramic basin.