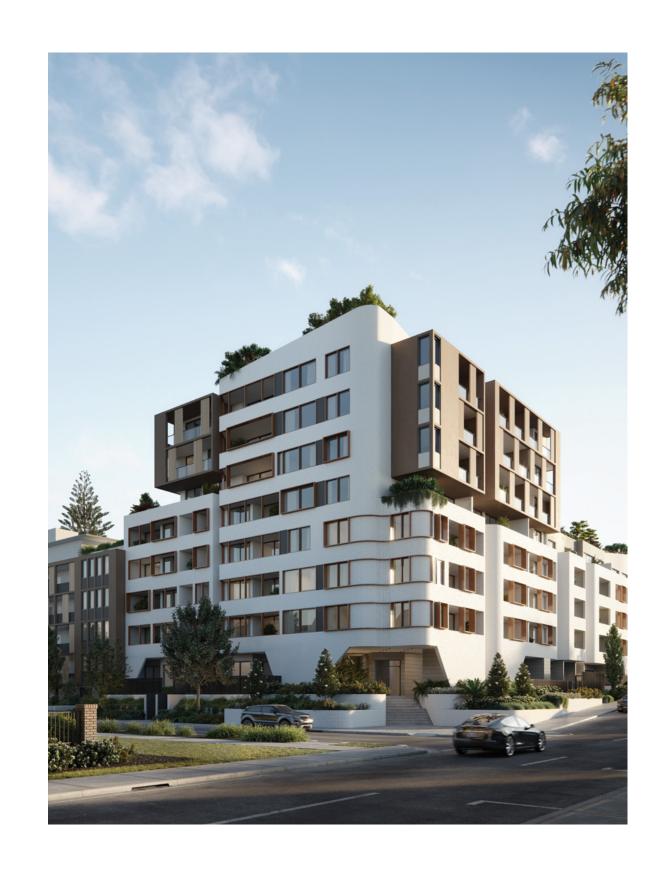

Use the control of the

<sup>02.</sup> Aerial view of Adela exterio & level 5 shared rooftop.

O3. Local man with bag of oranges

01

Overlooking the leafy quiet suburbs of central Burwood and featuring a stunning vantage of Sydney CBD.

The unique L shape contour, featuring mixed composition façades is carefully thought-out to allow beams of bright sunlight inside and cross flow ventilation throughout all apartments.

Adela's innovative design, with four separate lobby entrances, provides a new level of intimacy and privacy, while shared walkways and green communal areas encourage neighbours to meet and friendships to blossom. The result is a genuinely boutique apartment experience.