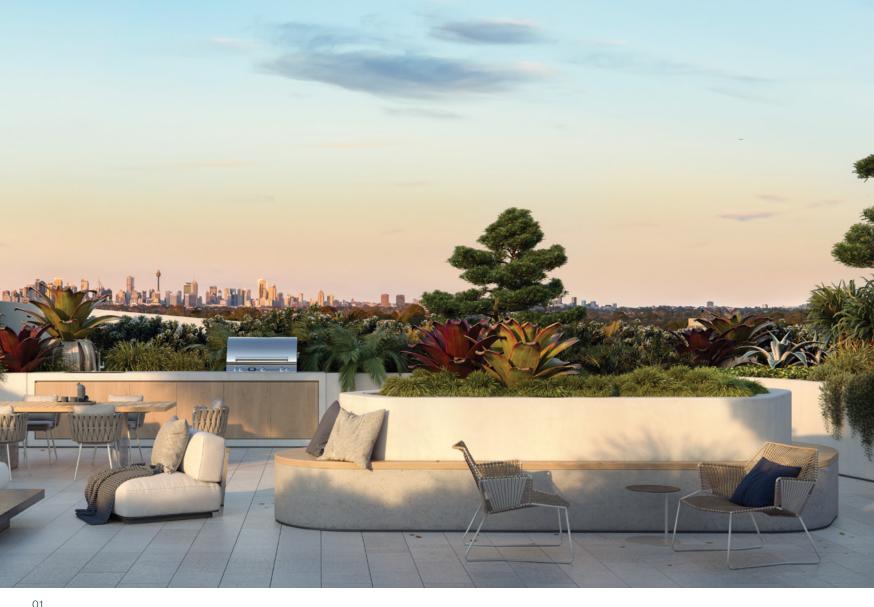

Use the control of the

<sup>02.</sup> Aerial view of Adela exterio & level 5 shared rooftop.

O3. Local man with bag of oranges

01

Overlooking the leafy quiet suburbs of central Burwood and featuring a stunning vantage of Sydney CBD.