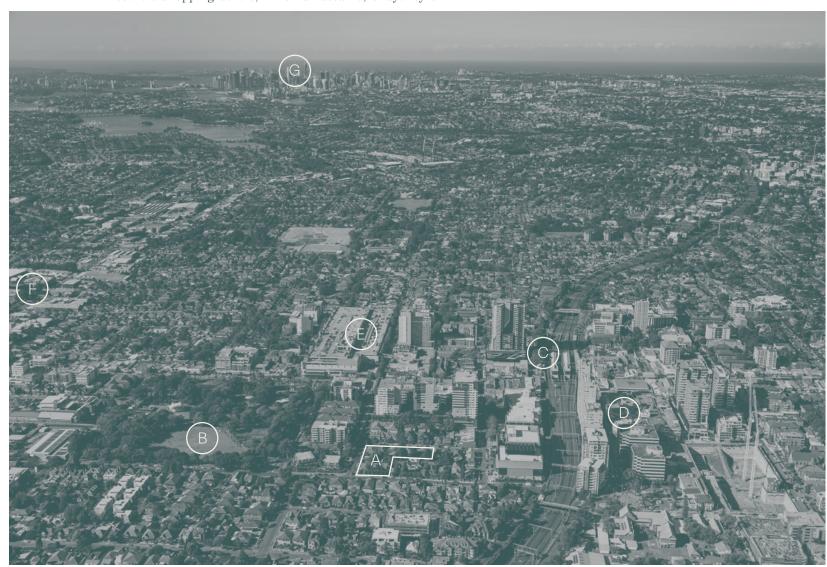

OI

Aerial Map — A. Adela, B. Burwood Park, C. Burwood Station, D. Burwood Plaza, E. Westfield Shopping Centre, F. Parramatta Rd, G. Sydney CBD

Surwood = 2134

Aerial Map — A. Adela, B. Burwood Park, C. Burwood Star E. Westfield Shopping Centre, F. Parramatta

In the heart of Burwood Adela sits on the defining line of a bustling town centre and the sanctuary of leafy neighbouring streets.

Overlooking Burwood park and a short stroll to Burwood Road means access to a plethora of bars and restaurants, as well as local shopping precincts - Westfield and the new Emerald Square. Burwood station and the newly constructed WestConnex city highway provide true convenience and connectivity no matter what your mode of transportation.

## Location Map

Aerial Map — A. Adela, B. Burwood Park, C. Burwood Star E. Westfield Shopping Centre, F. Parramatta

| Parks & Amenities |                           |
|-------------------|---------------------------|
|                   |                           |
|                   |                           |
|                   |                           |
|                   |                           |
|                   |                           |
|                   |                           |
| Shopping          |                           |
|                   |                           |
|                   | Concord Shopping Village  |
|                   |                           |
|                   |                           |
|                   |                           |
|                   |                           |
|                   |                           |
|                   |                           |
|                   |                           |
| Transport         |                           |
|                   |                           |
|                   |                           |
|                   |                           |
|                   |                           |
|                   |                           |
|                   | Burwood Girls High School |
|                   | Santa Sabina College      |
|                   |                           |
|                   |                           |
|                   | St Patrick's College      |
|                   |                           |
|                   |                           |