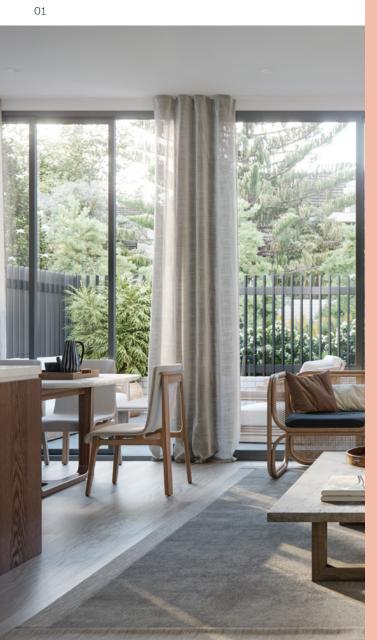

A diverse range of floor plans have been designed to maximise solar access and natural cross-flow ventilation with full-height sliding glazed panels to connect indoor and outdoor spaces.

- 01. Adela Unit CG03 South facing kitchen dining space. Featuring; stone bench tops, engineered timber flooring & Miele gas stovetop.
- 02. Adela Unit D203 Bedroom with North facing window & en-suite bathroom.
- 03. Adela Unit B204 bathroom. Featuring; floor to ceiling tiles, stainless steel tapware, wood paneling & ceramic basin.