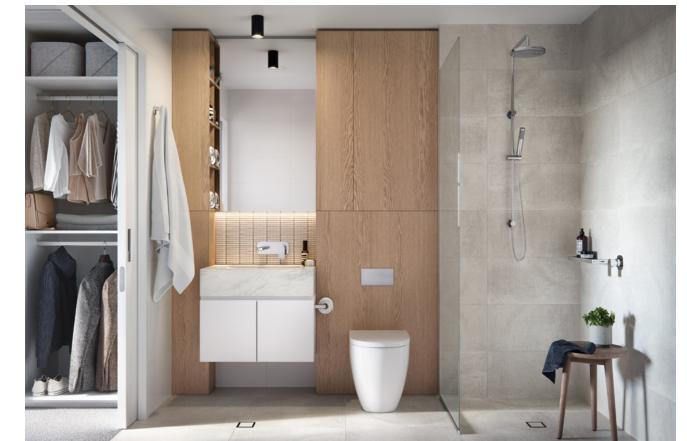

A diverse range of floor plans have been designed to maximise solar access and natural cross-flow ventilation with full-height sliding glazed panels to connect indoor and outdoor spaces.

- 01. Adela Unit CG03 South facing kitchen dining space. Featuring; stone bench tops, engineered timber flooring & Miele gas stovetop.
- 02. Adela Unit D203 Bedroom with North facing window & en-suite bathroom.
- 03. Adela Unit B204 bathroom. Featuring; floor to ceiling tiles, stainless steel tapware, wood paneling & ceramic basin.