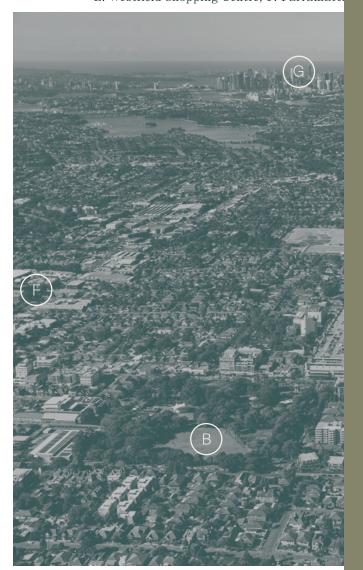

OI

Aerial Map — A. Adela, B. Burwood Park, C. Burwood Station, D. Burwood Plaza, E. Westfield Shopping Centre, F. Parramatta Rd, G. Sydney CBD

Surwood = 2134

Aerial Map — A. Adela, B. Burwood Park, C. Burwood Star E. Westfield Shopping Centre, F. Parramatta

In the heart of Burwood Adela sits on the defining line of a bustling town centre and the sanctuary of leafy neighbouring streets.

Overlooking Burwood park and a short stroll to Burwood Road means access to a plethora of bars and restaurants, as well as local shopping precincts - Westfield and the new Emerald Square. Burwood station and the newly constructed WestConnex city highway provide true convenience and connectivity no matter what your mode of transportation.