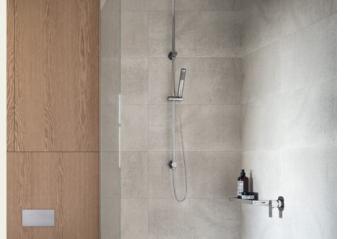

A diverse range of floor plans have been designed to maximise solar access and natural cross-flow ventilation with full-height sliding glazed panels to connect indoor and outdoor spaces.

- 01. Adela Unit CG03 South facing kitchen dining space. Featuring; stone bench tops, engineered timber flooring & Miele gas stovetop.
- 02. Adela Unit D203 Bedroom with North facing window & en-suite bathroom.
- 03. Adela Unit B204 bathroom. Featuring; floor to ceiling tiles, stainless steel tapware, wood paneling & ceramic basin.